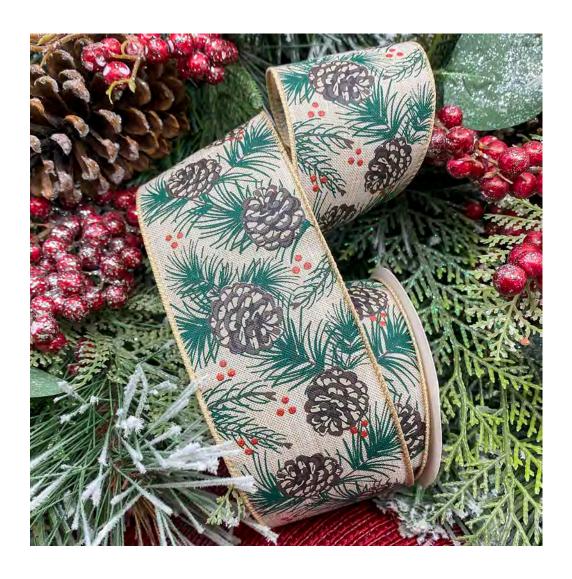

#### 7826 Pine Cone Linen

(wired)

7826.60/10-607

2-1/2" x 10 Yards Natural/Green