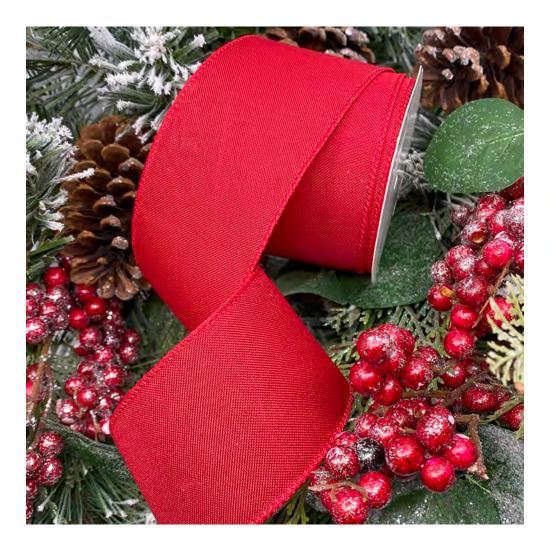

### 7378 Gingham Burlap (wired)



7378.60/10-709 2-1/2" x 10 Yards Natural/Red







### 7403 Juliana Linen

(wired)



**7403.40/10-004** 1-1/2" x 10 Yards Natural

**7403.40/50-004** 1-1/2" x 50 Yards Natural



**7403.60/10-004** 2-1/2" x 10 Yards Natural

**7403.60/50-004** 2-1/2" x 50 Yards Natural



**7403.60/10-609** 2-1/2" x 10 Yards Red



#### 7413 Brilliance

(wired)



**7413.40/10-609** 1-1/2" x 10 Yards Red



**7413.40/10-631** 1-1/2" x 10 Yards Silver



**7413.40/10-634** 1-1/2" x 10 Yards Gold



# 7472 Holiday Tartan (wired)



7472.60/10-609 2-1/2" x 10 Yards Red



# 7473 Holiday Spirit Plaid (wired)



7473.60/10-709 2-1/2" x 10 Yards Red/Green



## 7736 Snowsong (wired)



**7736.60/10-609** 2-1/2" x 10 Yards Natural/Red



#### 7745 Snowfall

(wired)



**7745.60/10-609** 2-1/2" x 10 Yards Red/White



7809
Elite Velvet
2-sided
(wired)



**7809