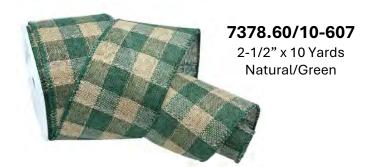

#### 7826 Pine Cone Linen

(wired)

7826.60/10-607

2-1/2" x 10 Yards Natural/Green