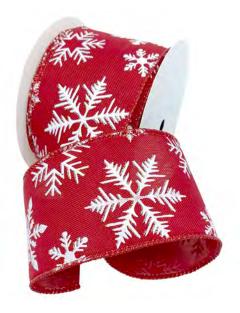

#### 7745 Snowfall

(wired)

**7745.60/10-609** 2-1/2" x 10 Yards Red/White

7809
Elite Velvet
2-sided
(wired)

**7809.60/10-609** 2-1/2" x 10 Yards Red/Gold

**7809.60/10-607** 2-1/2" x 10 Yards Green/Gold