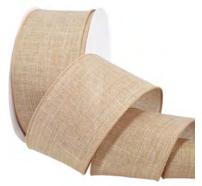

### 7403 Juliana Linen

(wired)

**7403.40/10-004** 1-1/2" x 10 Yards Natural

**7403.40/50-004** 1-1/2" x 50 Yards Natural

**7403.60/10-004** 2-1/2" x 10 Yards Natural

**7403.60/50-004** 2-1/2" x 50 Yards Natural