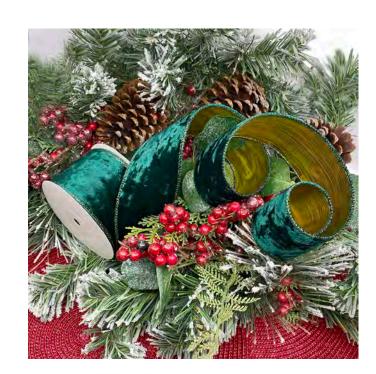

#### 7745 Snowfall

(wired)

**7745.60/10-609** 2-1/2" x 10 Yards Red/White

7809
Elite Velvet
2-sided
(wired)

**7809.60/10-609** 2-1/2" x 10 Yards Red/Gold

**7809.60/10-607** 2-1/2" x 10 Yards Green/Gold