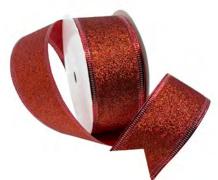

#### 7413 Brilliance

(wired)

**7413.40/10-609** 1-1/2" x 10 Yards Red

**7413.40/10-631** 1-1/2" x 10 Yards Silver

**7413.40/10-634** 1-1/2" x 10 Yards Gold