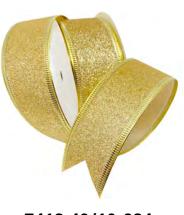

#### 7413 Brilliance

(wired)

**7413.40/10-609** 1-1/2" x 10 Yards Red

**7413.40/10-631** 1-1/2" x 10 Yards Silver

**7413.40/10-634** 1-1/2" x 10 Yards Gold