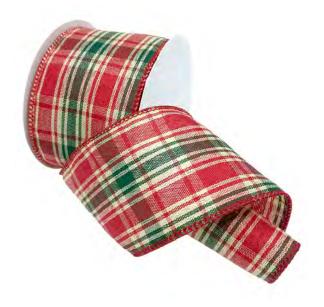

### 7378 Gingham Burlap (wired)



7378.60/10-709 2-1/2" x 10 Yards Natural/Red







### 7403 Juliana Linen

(wired)



**7403.40/10-004** 1-1/2" x 10 Yards Natural

**7403.40/50-004** 1-1/2" x 50 Yards Natural



**7403.60/10-004** 2-1/2" x 10 Yards Natural

**7403.60/50-004** 2-1/2" x 50 Yards Natural



**7403.60/10-609** 2-1/2" x 10 Yards Red



#### 7413 Brilliance

(wired)



**7413.40/10-609** 1-1/2" x 10 Yards Red



**7413.40/10-631** 1-1/2" x 10 Yards Silver



**7413.40/10-634** 1-1/2" x 10 Yards Gold



# 7472 Holiday Tartan (wired)



7472.60/10-609 2-1/2" x 10 Yards Red



# 7473 Holiday Spirit Plaid (wired)



7473.60/10-709 2-1/2" x 10 Yards Red/Green



## 7736 Snowsong (wired)



**7736.60/10-609** 2-1/2" x 10 Yards Natural/Red



#### 7745 Snowfall

(wired)



**7745.60/10-609** 2-1/2" x 10 Yards Red/White



7809
Elite Velvet
2-sided
(wired)



**7809.60/10-609** 2-1/2" x 10 Yards Red/Gold





**7809.60/10-607** 2-1/2" x 10 Yards Green/Gold



#### 7824 Poinsettia Linen

(wired)



**7824.60/10-609** 2-1/2" x 10 Yards

Natural/Red



### **7825 Merry Christmas Greeting**

(wired)



2-1/2" x 10 Yards Red/White



#### 7826 Pine Cone Linen

(wired)



7826.60/10-607

2-1/2" x 10 Yards Natural/Green



#### 7873 Snowman & Cardinal

(wired)



**7873.60/10-004** 2-1/2" x 10 Yards Natural/Red