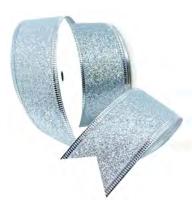

#### 7413 Brilliance

(wired)

**7413.40/10-609** 1-1/2" x 10 Yards Red

**7413.40/10-631** 1-1/2" x 10 Yards Silver

**7413.40/10-634** 1-1/2" x 10 Yards Gold