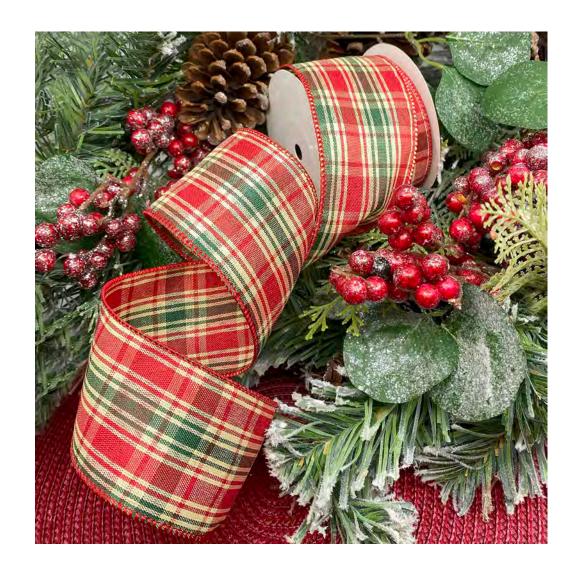

### 7378 Gingham Burlap (wired)



7378.60/10-709 2-1/2" x 10 Yards Natural/Red







### 7403 Juliana Linen

(wired)



**7403.40/10-004** 1-1/2" x 10 Yards Natural

**7403.40/50-004** 1-1/2" x 50 Yards Natural



**7403.60/10-004** 2-1/2" x 10 Yards Natural

**7403.60/50-004** 2-1/2" x 50 Yards Natural



**7403.60/10-609** 2-1/2" x 10 Yards Red



#### 7413 Brilliance

(wired)



**7413.40/10-609** 1-1/2" x 10 Yards Red



**7413.40/10-631** 1-1/2" x 10 Yards Silver



**7413.40/10-634** 1-1/2" x 10 Yards Gold



# 7472 Holiday Tartan (wired)



7472.60/10-609 2-1/2" x 10 Yards Red



# 7473 Holiday Spirit Plaid (wired)



7473.60/10-709 2-1/2" x 10 Yards Red/Green



## 7736 Snowsong (wired)



**7736.60/10-609** 2-1/2" x 10 Yards Natural/Red



#### 7745 Snowfall

(wired)



**7745.60/10-609** 2-1/2" x 10 Yards Red/White



7809
Elite Velvet
2-sided
(wired)



**7809.60/10-609** 2-1/2" x 10 Yards Red/Gold





**7809.60/10-607** 2-1/2" x 10 Yards Green/Gold



#### 7824 Poinsettia Linen

(wired)



**7824.60/10-609** 2-1/2" x 10 Yards

Natural/Red



### **7825 Merry Christmas Greeting**

(wired)



2-1/2" x 10 Yards Red/White



#### 7826 Pine Cone Linen

(wired)



7826.60/10-607

2-1/2" x 10 Yards Natural/Green



#### 7873 Snowman & Cardinal

(wired)



**7873.60/10-004** 2-1/2" x 10 Yards Natural/Red