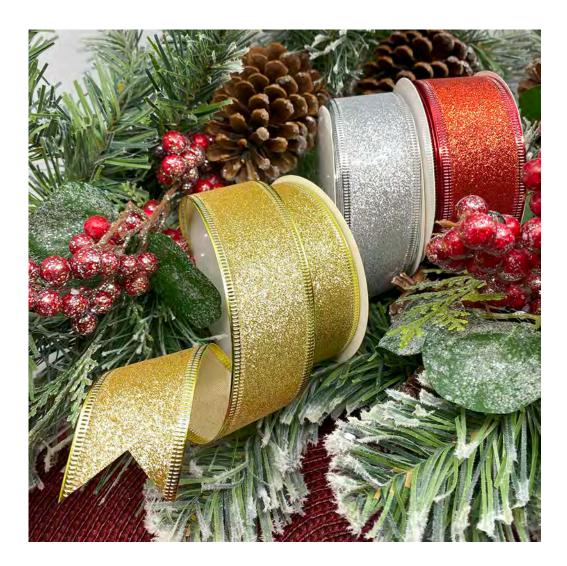

#### 7413 Brilliance

(wired)

**7413.40/10-609** 1-1/2" x 10 Yards Red

**7413.40/10-631** 1-1/2" x 10 Yards Silver

**7413.40/10-634** 1-1/2" x 10 Yards Gold