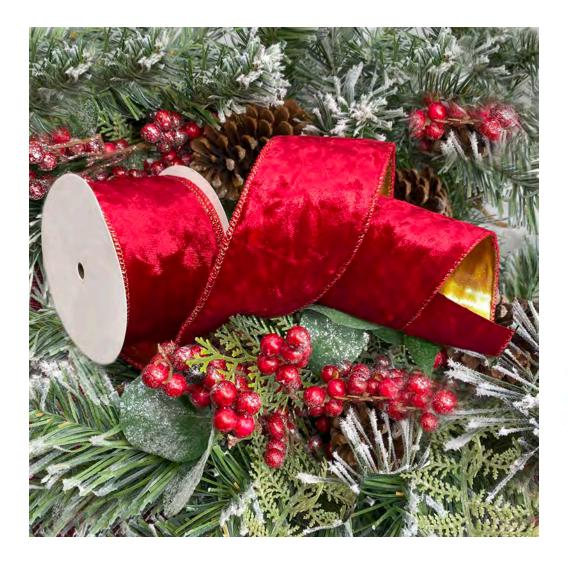

#### 7413 Brilliance

(wired)

**7413.40/10-609** 1-1/2" x 10 Yards Red

**7413.40/10-631** 1-1/2" x 10 Yards Silver

**7413.40/10-634** 1-1/2" x 10 Yards Gold