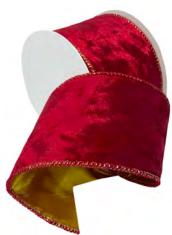

#### 7745 Snowfall

(wired)

**7745.60/10-609** 2-1/2" x 10 Yards Red/White

7809
Elite Velvet
2-sided
(wired)

**7809.60/10-609** 2-1/2" x 10 Yards Red/Gold

**7809.60/10-607** 2-1/2" x 10 Yards Green/Gold