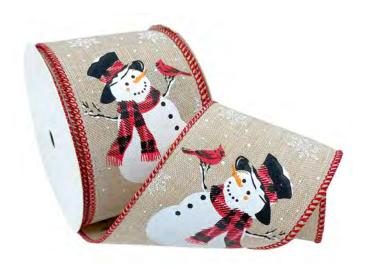

#### 7873 Snowman & Cardinal

(wired)

**7873.60/10-004** 2-1/2" x 10 Yards Natural/Red