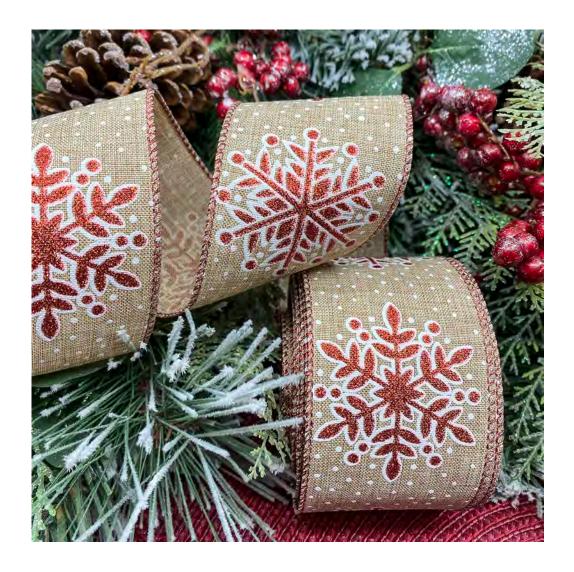

### 7378 Gingham Burlap (wired)



7378.60/10-709 2-1/2" x 10 Yards Natural/Red







### 7403 Juliana Linen

(wired)



**7403.40/10-004** 1-1/2" x 10 Yards Natural

**7403.40/50-004** 1-1/2" x 50 Yards Natural



**7403.60/10-004** 2-1/2" x 10 Yards Natural

**7403.60/50-004** 2-1/2" x 50 Yards Natural



**7403.60/10-609** 2-1/2" x 10 Yards Red



#### 7413 Brilliance

(wired)



**7413.40/10-609** 1-1/2" x 10 Yards Red



**7413.40/10-631** 1-1/2" x 10 Yards Silver



**7413.40/10-634** 1-1/2" x 10 Yards Gold



# 7472 Holiday Tartan (wired)



7472.60/10-609 2-1/2" x 10 Yards Red



# 7473 Holiday Spirit Plaid (wired)



7473.60/10-709 2-1/2" x 10 Yards Red/Green



## 7736 Snowsong (wired)



**7736.60/10-609** 2-1/2" x 10 Yards Natural/Red



#### 7745 Snowfall

(wired)



**7745.60/10-609** 2-1/2" x 10 Yards Red/White



7809
Elite Velvet
2-sided
(wired)



**7809.60/10-609** 2-1/2" x 10 Yards Red/Gold





**7809.60/10-607** 2-1/2" x 10 Yards Green/Gold



#### 7824 Poinsettia Linen

(wired)



**7824.60/10-609** 2-1/2" x 10 Yards

Natural/Red



### **7825 Merry Christmas Greeting**

(wired)



2-1/2" x 10 Yards Red/White



#### 7826 Pine Cone Linen

(wired)



7826.60/10-607

2-1/2" x 10 Yards Natural/Green



#### 7873 Snowman & Cardinal

(wired)



**7873.60/10-004** 2-1/2" x 10 Yards Natural/Red