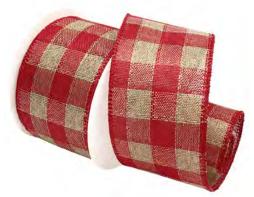

### 7378 Gingham Burlap (wired)



7378.60/10-709 2-1/2" x 10 Yards Natural/Red







### 7403 Juliana Linen

(wired)



**7403.40/10-004** 1-1/2" x 10 Yards Natural

**7403.40/50-004** 1-1/2" x 50 Yards Natural



**7403.60/10-004** 2-1/2" x 10 Yards Natural

**7403.60/50-004** 2-1/2" x 50 Yards Natural



**7403.60/10-609** 2-1/2" x 10 Yards Red



#### 7413 Brilliance

(wired)



**7413.40/10-609** 1-1/2" x 10 Yards Red



**7413.40/10-631** 1-1/2" x 10 Yards Silver



**7413.40/10-634** 1-1/2" x 10 Yards Gold



# 7472 Holiday Tartan (wired)



7472.60/10-609 2-1/2" x 10 Yards Red



# 7473 Holiday Spirit Plaid (wired)



7473.60/10-709 2-1/2" x 10 Yards Red/Green



## 7736 Snowsong (wired)



**7736.60/10-609** 2-1/2" x 10 Yards Natural/Red



#### 7745 Snowfall

(wired)



**7745.60/10-609** 2-1/2" x 10 Yards Red/