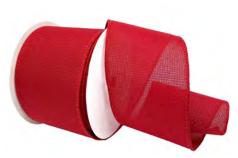

### 7378 Gingham Burlap (wired)



7378.60/10-709 2-1/2" x 10 Yards Natural/Red







### 7403 Juliana Linen

(wired)



**7403.40/10-004** 1-1/2" x 10 Yards Natural

**7403.40/50-004** 1-1/2" x 50 Yards Natural



**7403.60/10-004** 2-1/2" x 10 Yards Natural

**7403.60/50-004** 2-1/2" x 50 Yards Natural



**7403.60/10-609** 2-1/2" x 10 Yards Red



#### 7413 Brilliance

(wired)



**7413.40/10-609** 1-1/2" x 10 Yards Red



**7413.40/10-631** 1-1/2" x 10 Yards Silver



**7413.40/10-634** 1-1/2" x 10 Yards Gold



# 7472 Holiday Tartan (wired)



7472.60/10-609 2-1/2" x 10 Yards Red



# 7473 Holiday Spirit Plaid (wired)



7473.60/10-709 2-1/2" x 10 Yards Red/Green



## 7736 Snowsong (wired)



**7736.60/10-609** 2-1/2" x 10 Yards Natural/Red



#### 7745 Snowfall

(wired)



**7745.60/10-609** 2-1/2" x 10 Yards Red/White



7809
Elite Velvet
2-sided
(wired)



**7809.60/10-609** 2-1/2" x 10 Yards Red/Gold





**7809.60/10-607** 2-1/2" x 10 Yards Green/Gold



#### 7824 Poinsettia Linen

(wired)



**7824.60/10-609** 2-1/2" x 10 Yards

Natural/Red



### **7825 Merry Christmas Greeting