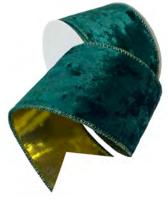

#### 7745 Snowfall

(wired)

**7745.60/10-609** 2-1/2" x 10 Yards Red/White

7809
Elite Velvet
2-sided
(wired)

**7809.60/10-609** 2-1/2" x 10 Yards Red/Gold

**7809.60/10-607** 2-1/2" x 10 Yards Green/Gold