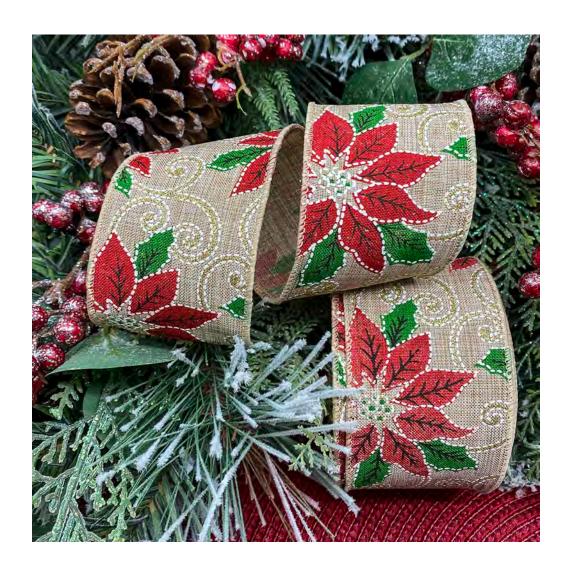

#### 7824 Poinsettia Linen

(wired)

**7824.60/10-609** 2-1/2" x 10 Yards

Natural/Red