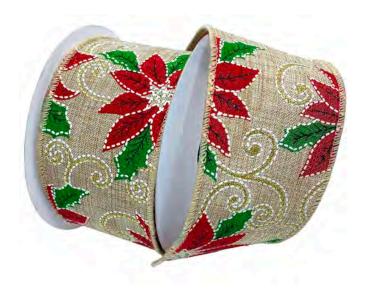

#### 7824 Poinsettia Linen

(wired)

**7824.60/10-609** 2-1/2" x 10 Yards

Natural/Red