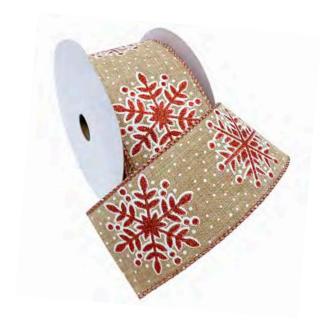

### 7378 Gingham Burlap (wired)



7378.60/10-709 2-1/2" x 10 Yards Natural/Red







### 7403 Juliana Linen

(wired)



**7403.40/10-004** 1-1/2" x 10 Yards Natural

**7403.40/50-004** 1-1/2" x 50 Yards Natural



**7403.60/10-004** 2-1/2" x 10 Yards Natural

**7403.60/50-004** 2-1/2" x 50 Yards Natural



**7403.60/10-609** 2-1/2" x 10 Yards Red



#### 7413 Brilliance

(wired)



**7413.40/10-609** 1-1/2" x 10 Yards Red



**7413.40/10-631** 1-1/2" x 10 Yards Silver



**7413.40/10-634** 1-1/2" x 10 Yards Gold



# 7472 Holiday Tartan (wired)



7472.60/10-609 2-1/2" x 10 Yards Red



# 7473 Holiday Spirit Plaid (wired)



7473.60/10-709 2-1/2" x 10 Yards Red/Green



## 7736 Snowsong (wired)



**7736.60/10-609** 2-1/2" x 10 Yards Natural/Red



#### 7745 Snowfall

(wired)



**7745.60/10-609** 2-1/2" x 10 Yards Red/White



7809
Elite Velvet
2-sided
(wired)



**7809.60/10-609** 2-1/2" x 10 Yards Red/Gold





**7809.60/10-607** 2-1/2" x 10 Yards Green/Gold



#### 7824 Poinsettia Linen

(wired)



**7824.60/10-609** 2-1/2" x 10 Yards

Natural/Red



### **7825 Merry Christmas Greeting**

(wired)



2-1/2" x 10 Yards Red/White



#### 7826 Pine Cone Linen

(wired)



7826.60/10-607

2-1/2" x 10 Yards Natural/Green



#### 7873 Snowman & Cardinal

(wired)



**7873.60/10-004** 2-1/2" x 10 Yards Natural/Red