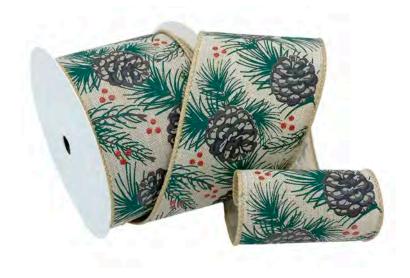

#### 7826 Pine Cone Linen

(wired)

7826.60/10-607

2-1/2" x 10 Yards Natural/Green