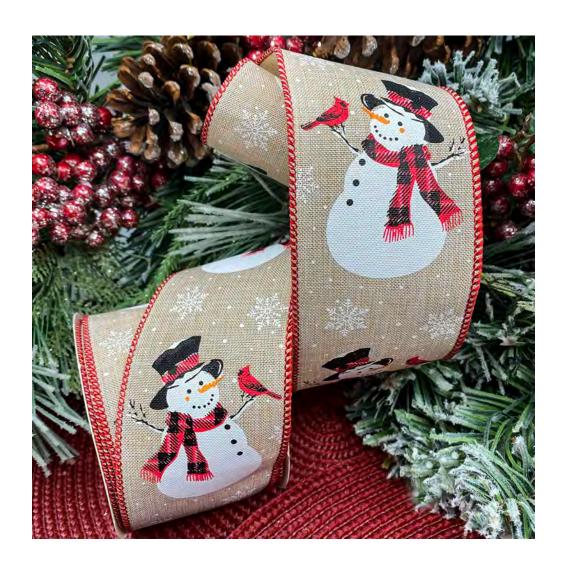

#### 7873 Snowman & Cardinal

(wired)

**7873.60/10-004** 2-1/2" x 10 Yards Natural/Red