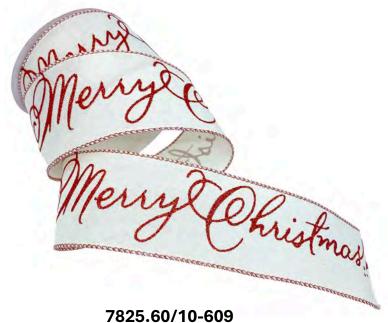

0-609** 2-1/2" x 10 Yards Red



#### 7413 Brilliance

(wired)



**7413.40/10-609** 1-1/2" x 10 Yards Red



**7413.40/10-631** 1-1/2" x 10 Yards Silver



**7413.40/10-634** 1-1/2" x 10 Yards Gold



# 7472 Holiday Tartan (wired)



7472.60/10-609 2-1/2" x 10 Yards Red



# 7473 Holiday Spirit Plaid (wired)



7473.60/10-709 2-1/2" x 10 Yards Red/Green



## 7736 Snowsong (wired)



**7736.60/10-609** 2-1/2" x 10 Yards Natural/Red



#### 7745 Snowfall

(wired)



**7745.60/10-609** 2-1/2" x 10 Yards Red/White



7809
Elite Velvet
2-sided
(wired)



**7809.60/10-609** 2-1/2" x 10 Yards Red/Gold





**7809.60/10-607** 2-1/2" x 10 Yards Green/Gold



#### 7824 Poinsettia Linen

(wired)



**7824.60/10-609** 2-1/2" x 10 Yards

Natural/Red



### **7825 Merry Christmas Greeting**

(wired)



2-1/2" x 10 Yards Red/White



#### 7826 Pine Cone Linen

(wired)



7826.60/10-607

2-1/2" x 10 Yards Natural/Green



#### 7873 Snowman & Cardinal

(wired)



**7873.60/10-004** 2-1/2" x 10 Yards Natural/Red