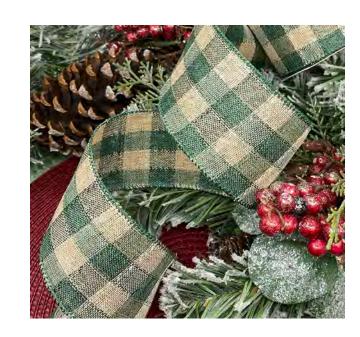

#### 7826 Pine Cone Linen

(wired)

7826.60/10-607

2-1/2" x 10 Yards Natural/Green