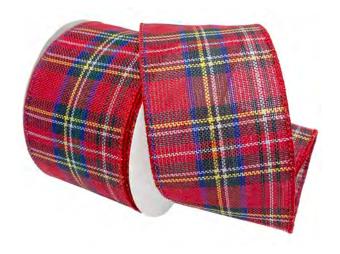

### 7378 Gingham Burlap (wired)



7378.60/10-709 2-1/2" x 10 Yards Natural/Red







### 7403 Juliana Linen

(wired)



**7403.40/10-004** 1-1/2" x 10 Yards Natural

**7403.40/50-004** 1-1/2" x 50 Yards Natural



**7403.60/10-004** 2-1/2" x 10 Yards Natural

**7403.60/50-004** 2-1/2" x 50 Yards Natural



**7403.60/10-609** 2-1/2" x 10 Yards Red



#### 7413 Brilliance

(wired)



**7413.40/10-609** 1-1/2" x 10 Yards Red



**7413.40/10-631** 1-1/2" x 10 Yards Silver



**7413.40/10-634** 1-1/2" x 10 Yards Gold



# 7472 Holiday Tartan (wired)



7472.60/10-609 2-1/2" x 10 Yards Red



# 7473 Holiday Spirit Plaid (wired)



7473.60/10-709 2-1/2" x 10 Yards Red/Green



## 7736 Snowsong (wired)



**7736.60/10-609** 2-1/2" x 10 Yards Natural/Red



#### 7745 Snowfall

(wired)



**7745.60/10-609** 2-1/2" x 10 Yards Red/White



7809
Elite Velvet
2-sided
(wired)



**7809.60/10-609** 2-1/2" x 10 Yards Red/Gold





**7809.60/10-607** 2-1/2" x 10 Yards Green/Gold



#### 7824 Poinsettia Linen

(wired)



**7824.60/10-609** 2-1/2" x 10 Yards

Natural/Red



### **7825 Merry Christmas Greeting**

(wired)



2-1/2" x 10 Yards Red/White



#### 7826 Pine Cone Linen

(wired)



7826.60/10-607

2-1/2" x 10 Yards Natural/Green



#### 7873 Snowman & Cardinal

(wired)



**7873.60/10-004** 2-1/2" x 10 Yards Natural/Red