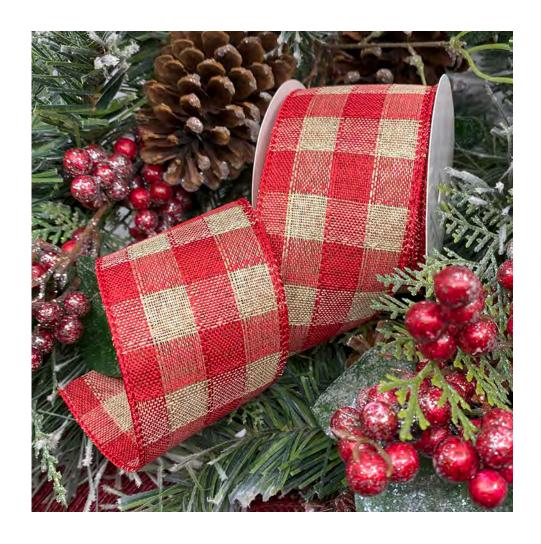

### 7378 Gingham Burlap (wired)



7378.60/10-709 2-1/2" x 10 Yards Natural/Red







### 7403 Juliana Linen

(wired)



**7403.40/10-004** 1-1/2" x 10 Yards Natural

**7403.40/50-004** 1-1/2" x 50 Yards Natural



**7403.60/10-004** 2-1/2" x 10 Yards Natural

**7403.60/50-004** 2-1/2" x 50 Yards Natural



**7403.60/10-609** 2-1/2" x 10 Yards Red



#### 7413 Brilliance

(wired)



**7413.40/10-609** 1-1/2" x 10 Yards Red



**7413.40/10-631** 1-1/2" x 10 Yards Silver



**7413.40/10-634** 1-1/2" x 10 Yards Gold



# 7472 Holiday Tartan (wired)



7472.60/10-609 2-1/2" x 10 Yards Red



# 7473 Holiday Spirit Plaid (wired)



7473.60/10-709 2-1/2" x 10 Yards Red/Green



## 7736 Snowsong (wired)



**7736.60/10-609** 2-1/2" x 10 Yards Natural/Red



#### 7745 Snowfall

(wired)



**7745