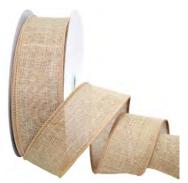

### 7403 Juliana Linen

(wired)

**7403.40/10-004** 1-1/2" x 10 Yards Natural

**7403.40/50-004** 1-1/2" x 50 Yards Natural

**7403.60/10-004** 2-1/2" x 10 Yards Natural

**7403.60/50-004** 2-1/2" x 50 Yards Natural